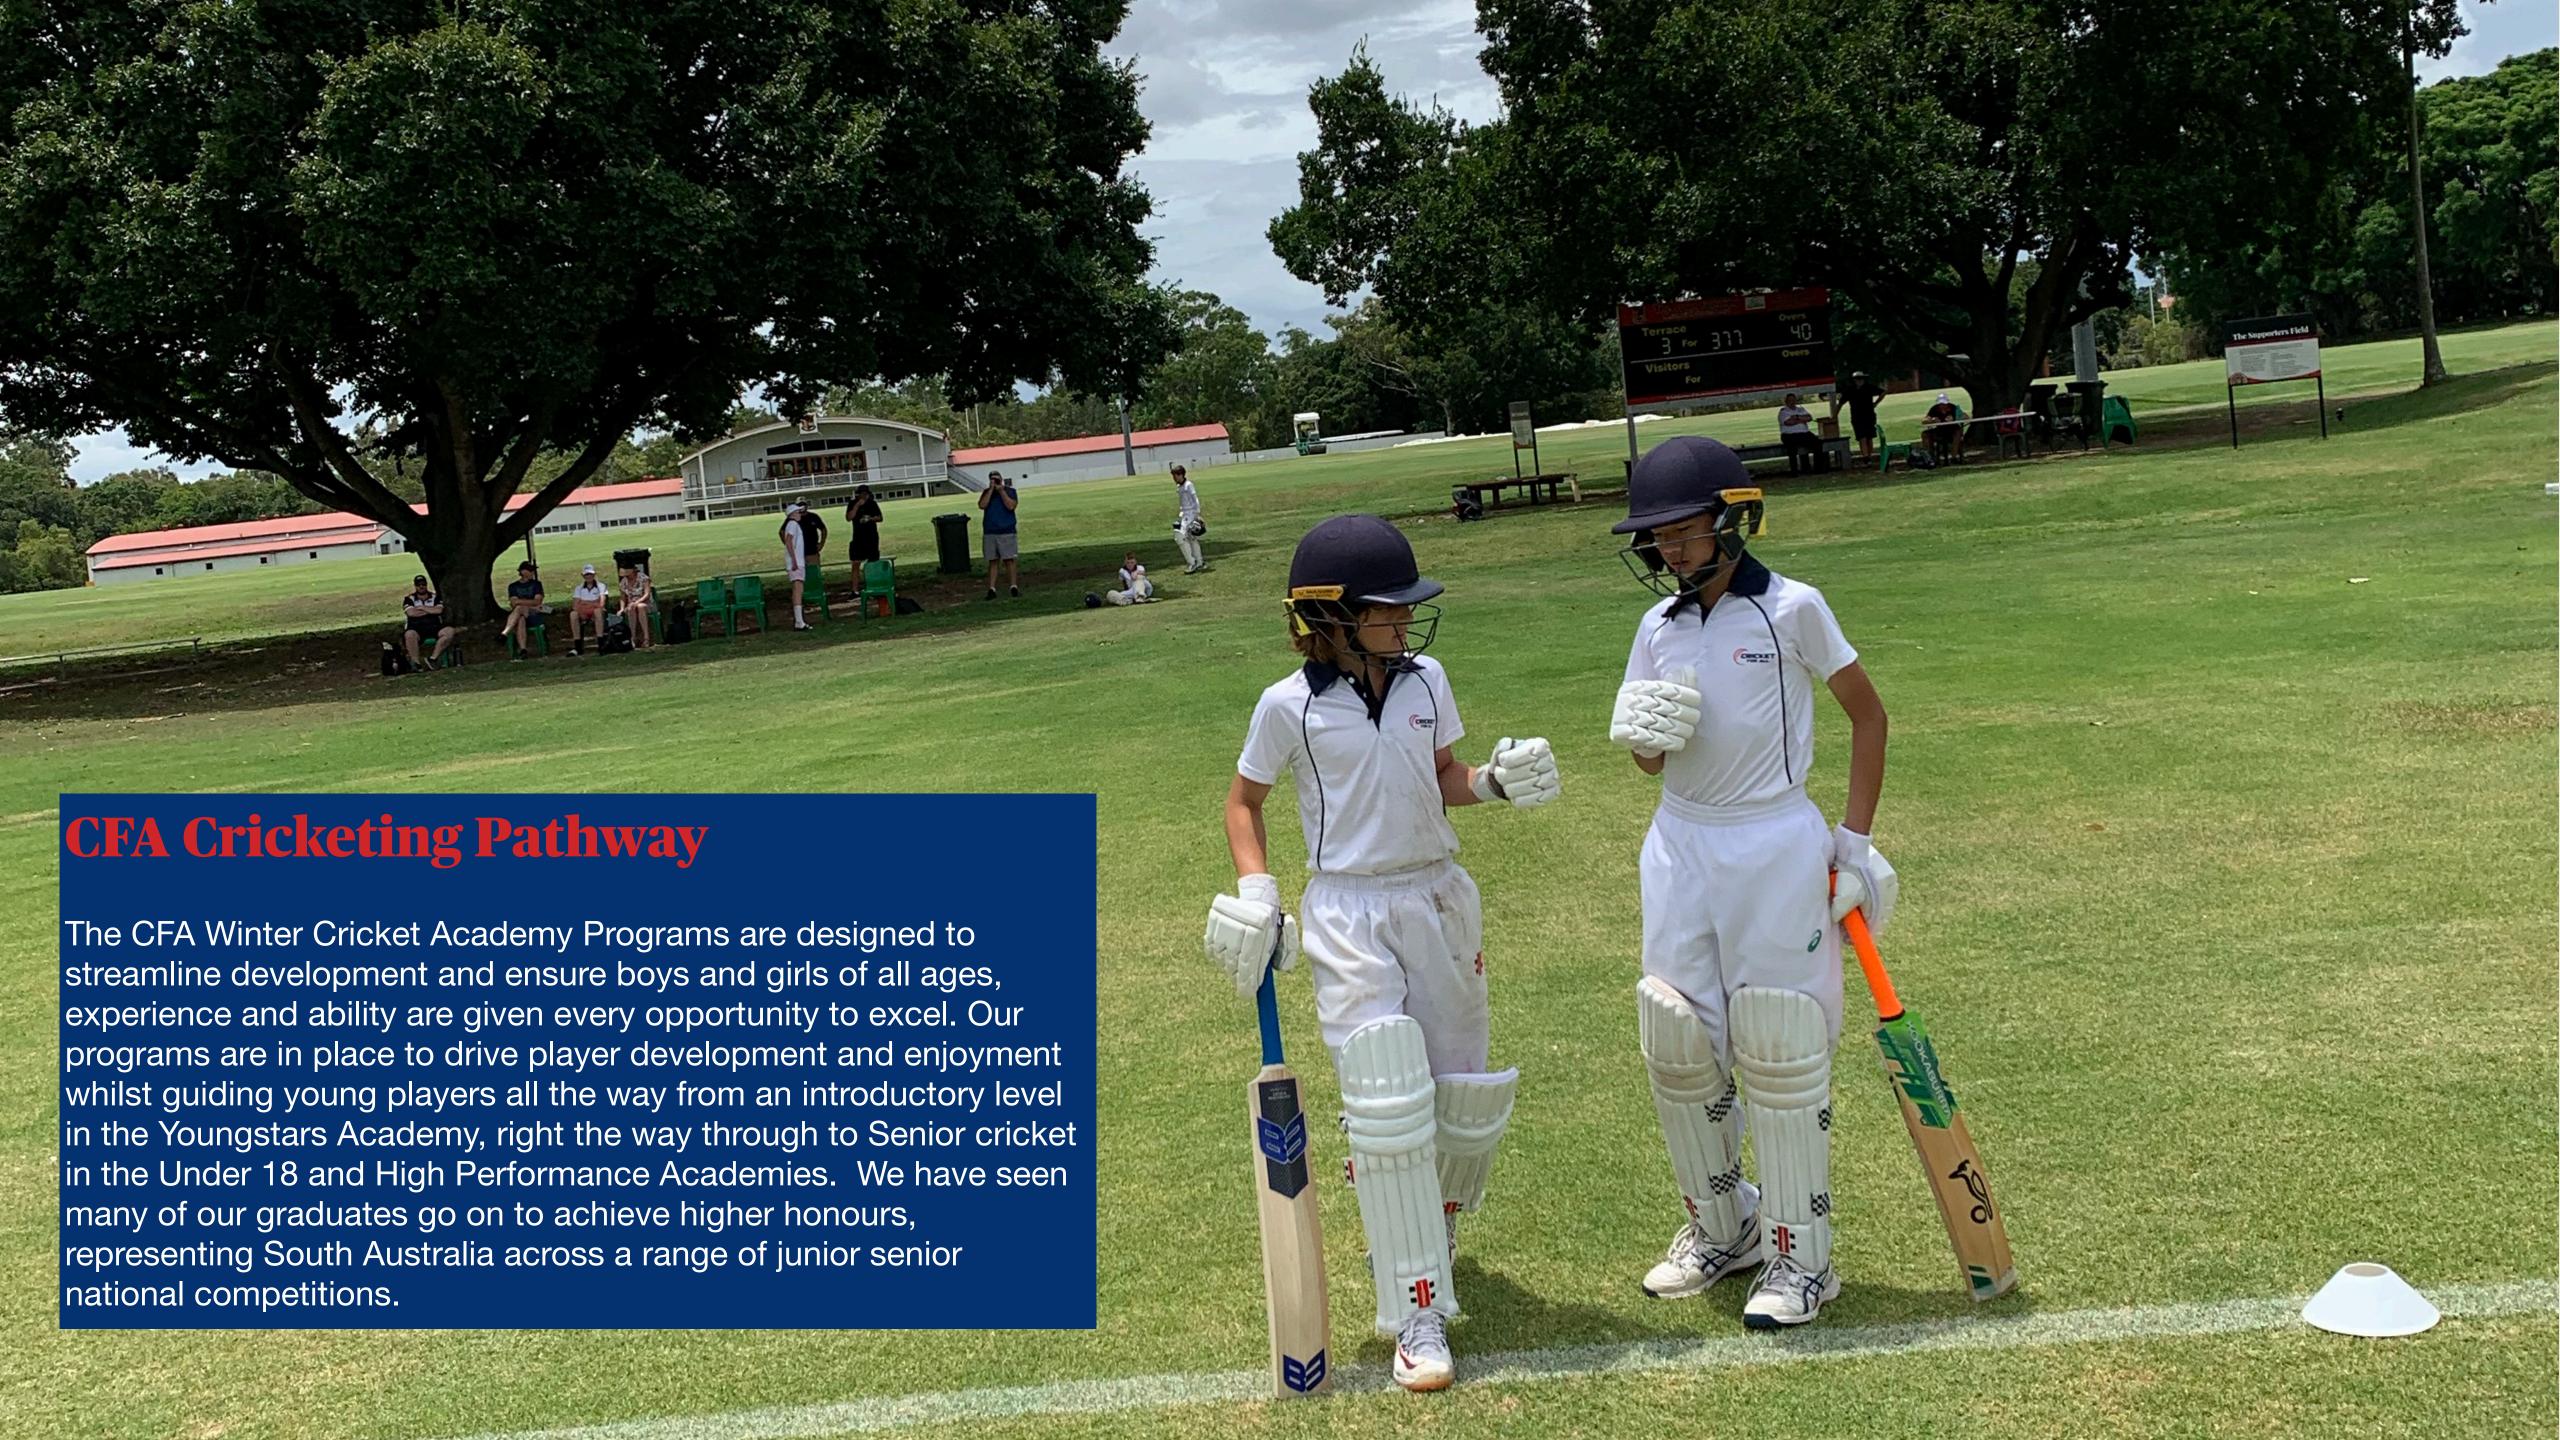

### UNDER 14 ACADEMY

The CFA Under 14 Winter Academy cricket program is designed to develop player's skills in all aspects of Cricket while enforcing good training habits. Players will have the opportunity to develop their skills with our experienced coaches who will create and facilitate a variety of engaging and competitive environments. Our Under 14 graduates will be better prepared to perform in Community, School and District competitions, from where they can push for further selection in representative, district and state squads.

Our Under 14 Academy will be split into 2 different groups, Strikers and Stars, that run on different schedules to accomodate players' availability and maximise development.