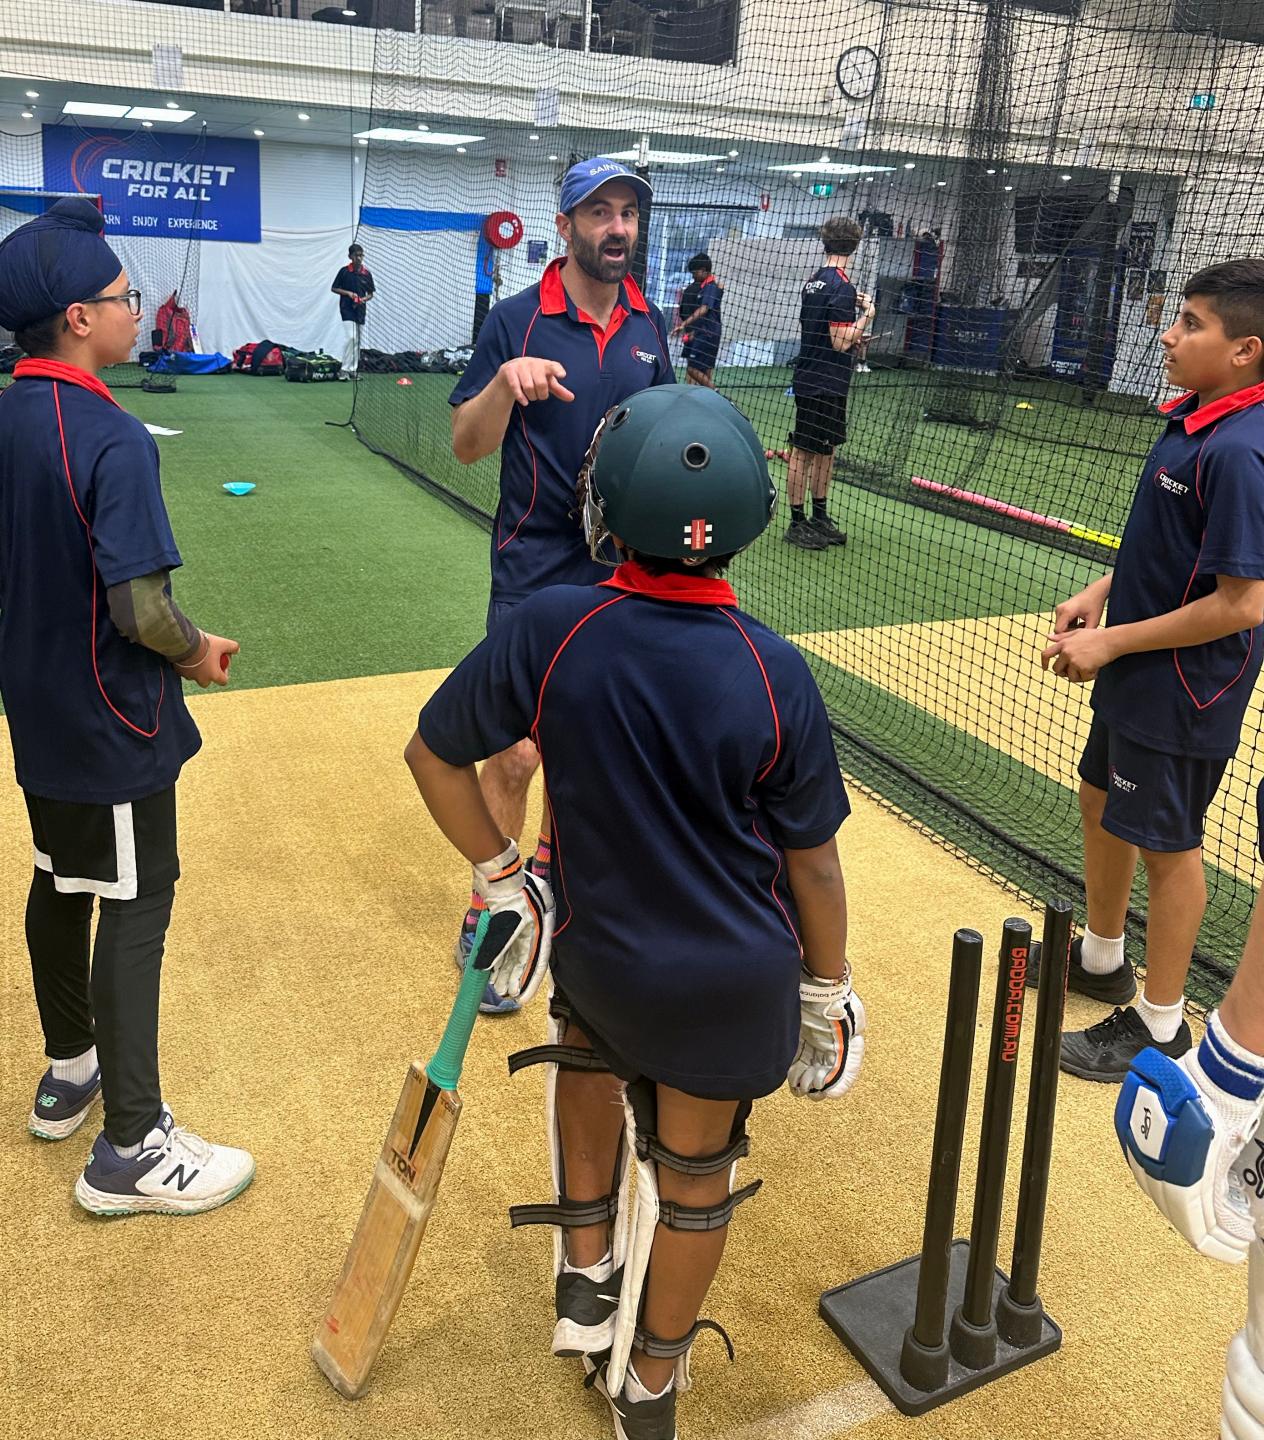

# **CRICKET FOR ALL'S WINTER ACADEMY PROGRAMS**

Here at Cricket For All (CFA) we are proud to host the biggest cricket academy program in South Australia, with well over a hundred young cricketers enrolled in one of our many inclusive programs in 2023. Our academies have provided boys and girls of Adelaide with the skills and knowledge to take their game to the next level and achieve their cricketing goals.

Through a combination of group and one-on-one sessions, players will have the opportunity to work with our coaches personally and in small groups to maximise their growth over the course of the academies. These sessions will utilise a variety of training methods to develop well-rounded skill sets and with the aid of state-of- the-art video analysis and an experienced coaching panel, we believe we have all the tools to develop any cricketer's game.

#### **UNDER 10 ACADEMY**

The Cricket For All Under 10 Winter Academy cricket program is designed for ages 10 and under who have already had experience playing hard ball cricket.

Over the course of the program players will have the opportunity to develop their skills in all aspects of the game in a variety of environments such as group sessions, one-on-one lessons and game scenarios. Players will be introduced to good training habits which will help them to perform in Community and School competitions, from where they can push for future selection in representative, district and state squads.